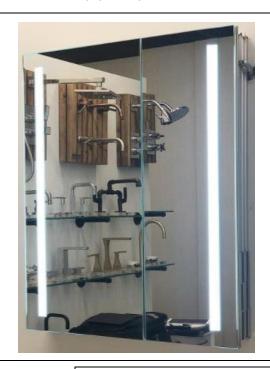

# **LED MEDICINE CABINET**

MODEL#: PHA 3036-2DOC (1)

## **PHAROS COLLECTION**

## **FEATURES:**

- ONE 18X36" DOOR. ONE 12X36" DOOR. FULLY MIRRORED.
- FOUR ADJUSTABLE 3/8"
   THICK HIGH POLISHED GLASS
   SHELVES.
- INFINITELY ADJUSTABLE SHELVING WITH LOCKDOWN MECHANISM (NO HOLES IN CABINET).
- 6000K (COOL WHITE) OR 3500K (WARM WHITE).
- BRIGHTNESS: 3300 LUMENS.
- 165-DEGREE PROPRIETARY SOFT CLOSE HEAVY DUTY HINGES.
- FULL GASKET BEHIND DOOR.
- HIGH RESOLUTION SILVER
   PLATE GLASS MIRRORS
   FRONT, BACK OF DOOR AND
   BACK WALL.
- BACK WALL MIRROR FULLY SEALED.

### **MIRROR FINISHES:**

• FLAT POLISHED EDGE

OVERALL SIZE DIMENSION: 30" WIDE X 36" HIGH X 5 3/16" DEEP

ROUGH OPENING DIMENSION: 29 3/8" WIDE X 35 3/8" HIGH X 4" DEEP

DOOR THICKNESS: 1 3/16"